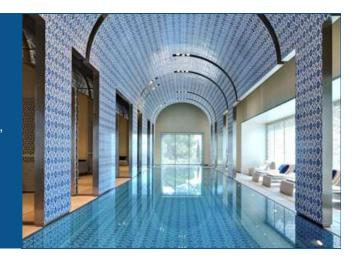

## AL BUSTAN HOTEL SPA

Handrails, cladding, coverings, skirting, lighting fixtures, benches, corners, gutters, covers, arched paneling.