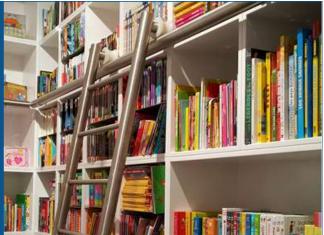

## LIBRAIRIE ANTOINE ABC ASHRAFIEH

Stairs balustrade, handrails, paneling, shelves.